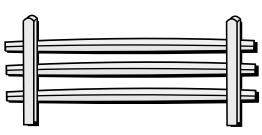

# Split Rail

3-Rail

- Locust Posts
- Spruce, Hemlock or Hardwood Rails -or-
- Pressure Treated Post & Rail
- Green & Black Welded Wire

AUTHORIZED INDEPENDENT COUNTRY ESTATE DEALER