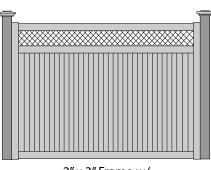

## Lattice Top<sup>†</sup>

2" x 3" Frame w/ 1" x 6" Tongue & Groove

<sup>+</sup>All posts are available with optional tops.