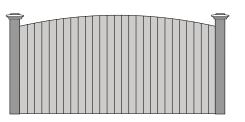

### Solid Board\*†

Solid Board - Straight Top

Solid Board- Concave

Solid Board- Convex