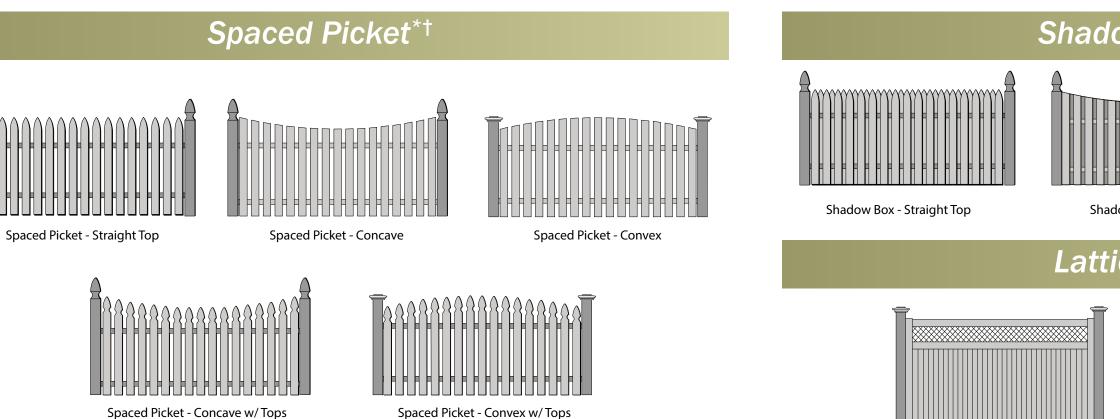

#### CUSTOM WOOD FENCE SELECTION

Panels are made from Western Red Cedar, Northern White Cedar, or Pressure Treated Southern Pine.

2" x 3" Frame w/ 1" x 4" Tongue & Groove

#### Shadow Box\*†

Shadow Box - Concave

Shadow Box - Convex

## Lattice Top<sup>†</sup>

2" x 3" Frame w/ 1" x 6" Tongue & Groove

<sup>+</sup>All posts are available with optional tops.