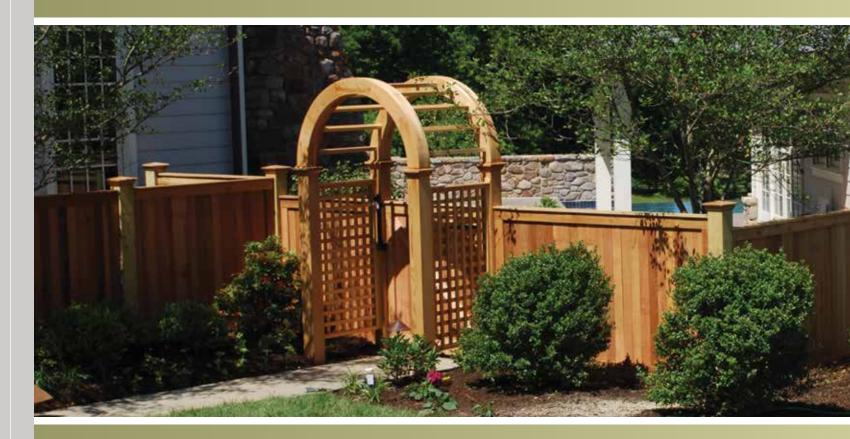

#### CUSTOM WOOD FENCE SELECTION

Panels are made from Western Red Cedar, Northern White Cedar, or Pressure Treated Southern Pine.

2" x 3" Frame w/ 1" x 4" Tongue & Groove