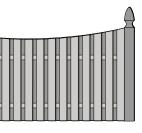

# Split Rail





3-Rail

- Locust Posts
- Spruce, Hemlock or Hardwood Rails -or-
- Pressure Treated Post & Rail
- Green & Black Welded Wire

AUTHORIZED INDEPENDENT COUNTRY ESTATE DEALER





# WOOD SELECTION





CEFU-W 3/2011

Uwchland, PA

#### CUSTOM WOOD FENCE SELECTION

Panels are made from Western Red Cedar, Northern White Cedar, or Pressure Treated Southern Pine.



2" x 3" Frame w/ 1" x 4" Tongue & Groove



### Solid Board\*†



Solid Board - Straight Top



Solid Board- Concave



Solid Board- Convex



#### Shadow Box\*†





Shadow Box - Concave

Shadow Box - Convex

## Lattice Top<sup>†</sup>



2" x 3" Frame w/ 1" x 6" Tongue & Groove

<sup>+</sup>All posts are available with optional tops.