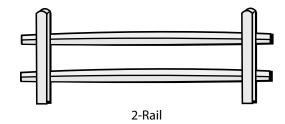

# Split Rail

3-Rail

- Locust Posts
- Spruce, Hemlock or Hardwood Rails -or-
- Pressure Treated Post & Rail
- Green & Black Welded Wire

AUTHORIZED INDEPENDENT COUNTRY ESTATE DEALER