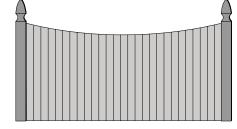

### Solid Board\*†

Solid Board - Straight Top

Solid Board- Concave

Solid Board- Convex