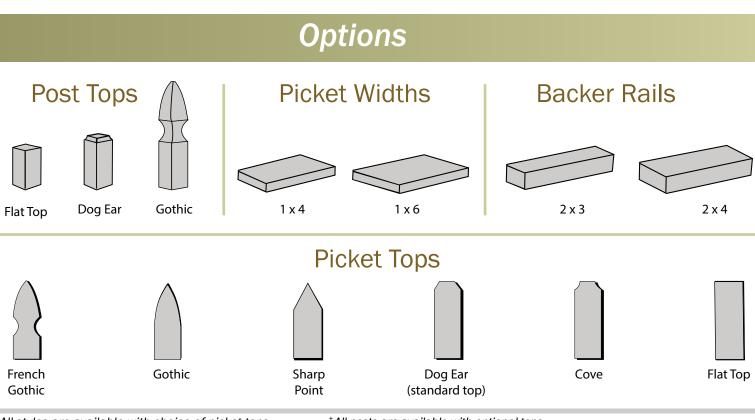

## Lattice Top<sup>†</sup>

2" x 3" Frame w/ 1" x 6" Tongue & Groove

<sup>+</sup>All posts are available with optional tops.