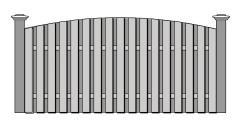

# Split Rail





3-Rail

- Locust Posts
- Spruce, Hemlock or Hardwood Rails -or-
- Pressure Treated Post & Rail
- Green & Black Welded Wire

AUTHORIZED INDEPENDENT COUNTRY ESTATE DEALER





# WOOD SELECTION





CEFU-W 3/2011

Uwchland, PA

#### CUSTOM WOOD FENCE SELECTION

Panels are made from Western Red Cedar, Northern White Cedar, or Pressure Treated Southern Pine.



2" x 3" Frame w/ 1" x 4" Tongue & Groove



### Solid Board\*†



Solid Board - Straight Top



Solid Board- Concave



Solid Board- Convex



#### Shadow Box\*†





Shadow Box - Concave

Shadow Box - Convex

## Lattice Top<sup>†</sup>



2" x 3" Frame w/ 1" x 6" Tongue & Groove

<sup>+</sup>All posts are available with optional tops.