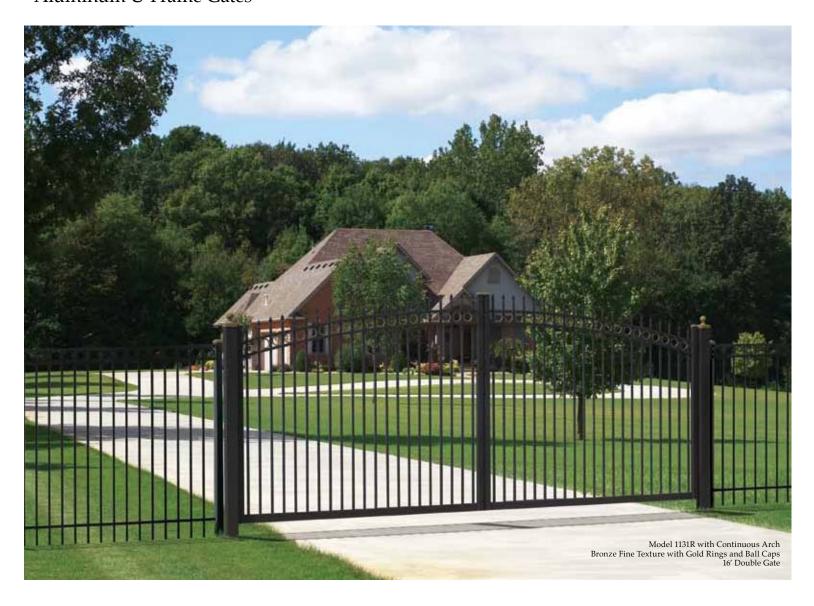

Front Cover Photo Model 1131R with Designer Arch and Short Picket Option Evergreen with Gold Rings, Quad Finials and Flat Caps 20' Double Gate