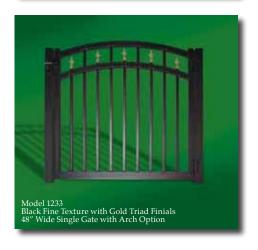

Front Cover Photo Model 1131R with Designer Arch and Short Picket Option Evergreen with Gold Rings, Quad Finials and Flat Caps 20' Double Gate

The Spear is standard with an option of a Quad or Triad finial. The Quad and Triad finials can either be the same color as your gate or powder coated with the Gold option.