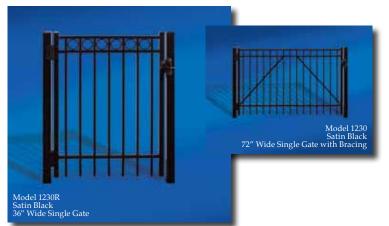

#### U-Frame Walk Gate Features

- Standard "U-Frame" Gates.
- Single Gates: 36", 42", 48", 60" and 72".
- Double Gates: 72", 84", 96", 120" and 144".
- No Bracing Required with "U-Frame" Gates.