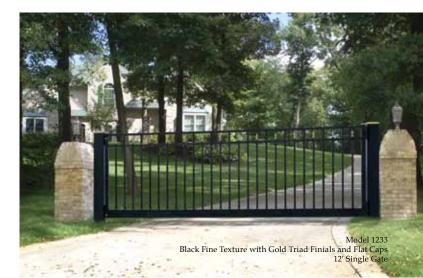

The Spear is standard with an option of a Quad or Triad finial. The Quad and Triad finials can either be the same color as your gate or powder coated with the Gold option.