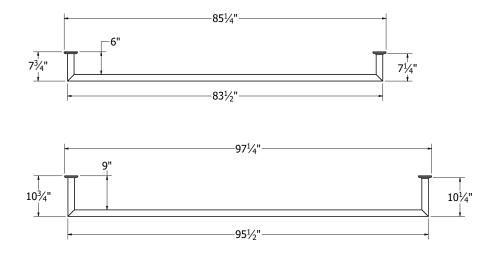

#### 7' x 42" (6" offset) and 8' x 42" (9" offset) Sizes

For use with French, double, and sliding doors or a large window.