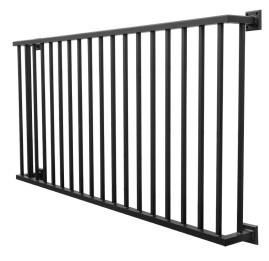

#### **Pre-Assembled Sections**

Can easily be attached to building surfaces.

#### **Standard Sections are Tuscany Railing**

Westbury's popular railing design, adds curb appeal to the exterior of any home or building.

Custom sections including length and style are available for Special Order