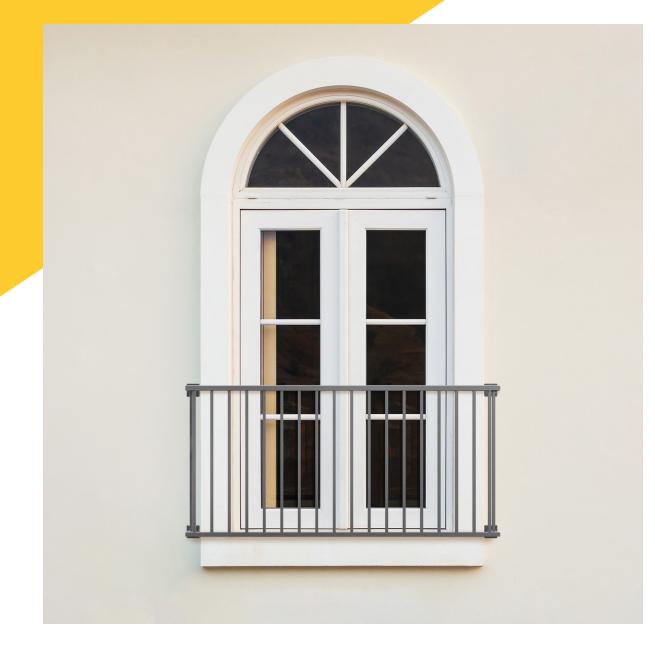

# JULIETTE BALCONY SECTIONS

Westbury Juliette Balcony aluminum railing is a cost-effective alternative to building a full balcony on upper stories of residential and multi-family properties. Westbury Juliette Balcony railing serves as an attractive guardrail across the opening of doors and windows for safety while also allowing light transmission into upper story rooms.

#### 7' x 42" (6" offset) and 8' x 42" (9" offset) Sizes

For use with French, double, and sliding doors or a large window.

#### **Standard Sections are Tuscany Railing**

Westbury's popular railing design, adds curb appeal to the exterior of any home or building.

Custom sections including length and style are available for Special Order