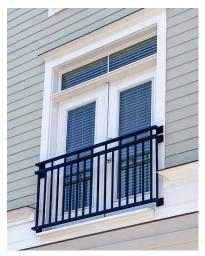

# JULIETTE BALCONY SECTIONS

Westbury Juliette Balcony aluminum railing is a cost-effective alternative to building a full balcony on upper stories of residential and multi-family properties. Westbury Juliette Balcony railing serves as an attractive guardrail across the opening of doors and windows for safety while also allowing light transmission into upper story rooms.

#### 7' x 42" (6" offset) and 8' x 42" (9" offset) Sizes

For use with French, double, and sliding doors or a large window.