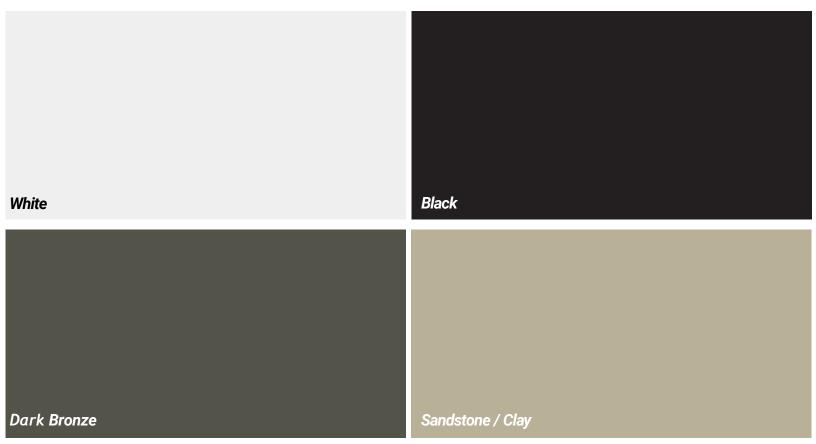

## **Standard Finishes**

## Additional Finishes

| Satin Anadizad* |  |
|-----------------|--|
| Satin Anodized* |  |
|                 |  |

Additional finishes may be subject to increased costs on specific product lines. Duranodic and colored anodized versions of all finishes are available for an added fee. Custom colors available for an added fee. Satin Anodized square post products may require extra structural posts when compared to standard finishes.

\* Anodizing is an electrochemical process that converts the metal surface of aluminum into a durable, corrosion-resistant, anodic oxide finish. Please note that deviations are common among similar alloys with even greater deviations occurring among different alloys.